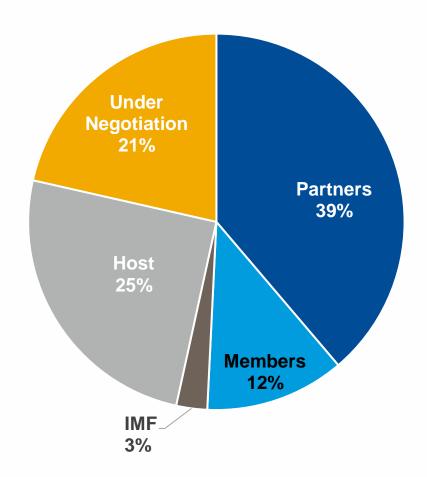

# **ATI - Phase II** (FY20-24) **Funding Status**

(in millions of U.S. dollars; as of April 30, 2023)

| Agreement Information                 |        |  |  |  |
|---------------------------------------|--------|--|--|--|
| Partners/Members                      | Amount |  |  |  |
| Partners                              | 11.8   |  |  |  |
| China                                 | 5.9    |  |  |  |
| Germany                               | 5.6    |  |  |  |
| European Investment Bank              | 0.2    |  |  |  |
| Members                               | 3.8    |  |  |  |
| Kenya                                 | 0.5    |  |  |  |
| Nigeria                               | 0.5    |  |  |  |
| South Africa                          | 0.5    |  |  |  |
| Benin                                 | 0.3    |  |  |  |
| Congo, Democratic Republic Of         | 0.3    |  |  |  |
| Mozambique, Republic Of               | 0.3    |  |  |  |
| Senegal                               | 0.3    |  |  |  |
| Zambia                                | 0.3    |  |  |  |
| Ghana                                 | 0.2    |  |  |  |
| Guinea                                | 0.2    |  |  |  |
| Madagascar                            | 0.2    |  |  |  |
| Malawi                                | 0.2    |  |  |  |
| Togo                                  | 0.2    |  |  |  |
| Zimbabwe                              | 0.2    |  |  |  |
| Sierra Leone                          | 0.1    |  |  |  |
| Partners and Members Total            | 15.6   |  |  |  |
| Transfers and Rollovers <sup>1/</sup> | 0.6    |  |  |  |
| Under Negotiation                     | 6.8    |  |  |  |
| European Commission                   | 4.4    |  |  |  |
| Angola                                | 0.5    |  |  |  |
| Cote d'ivoire                         | 0.5    |  |  |  |
| Seychelles                            | 0.5    |  |  |  |
| Cape Verde                            | 0.3    |  |  |  |
| Congo Rep. of                         | 0.3    |  |  |  |
| Eswatini                              | 0.2    |  |  |  |
| Guinea-Bissau                         | 0.2    |  |  |  |
| Sao Tome and Principe                 | 0.2    |  |  |  |
| IMF Contribution                      | 0.8    |  |  |  |
| Host Country(Mauritius)               | 8.0    |  |  |  |
| Grand Total                           | 31.8   |  |  |  |

<sup>&</sup>lt;sup>1/</sup> Transfers refer to transfers from one program phase to another. Include support from COVID19 Initiative account for \$600K.