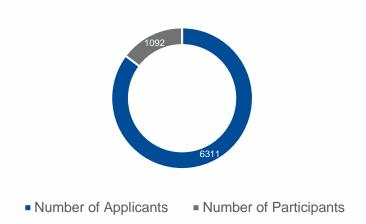

## Strong rebound in average oversubscription ratio, likely as a result of resumption of in-person courses

 41 courses in FY23 (virtual, in-person, and blended), down from 44 courses in FY22 (only virtual)

 In FY23, 1092 selected participants out of 6,311 candidates: average oversubscription ratio = 5.8 (up from 4.0 in FY22)

**Total Number** 