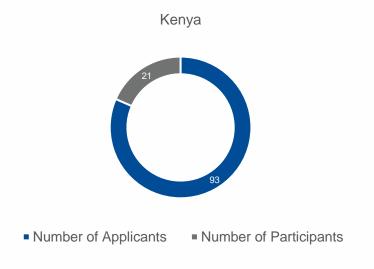

#### Kenya:

- Ranked 21<sup>st</sup> on met demand
- 26<sup>th</sup> on share of applicants (1.8%)
- 27<sup>th</sup> on share of participants (1.9%)