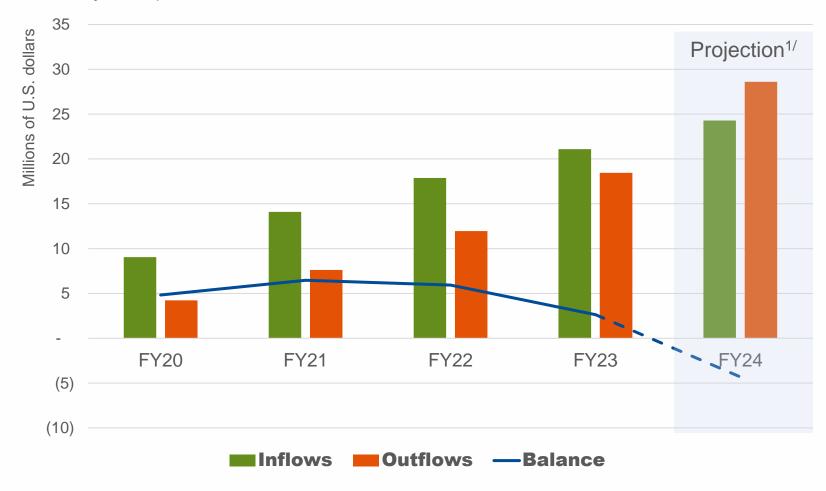

# **ATI - Phase II** (FY20-24) **Liquidity Status**

(cumulative as of fiscal year-end)

<sup>&</sup>lt;sup>1/</sup> Projection based on current pledges and workplans.