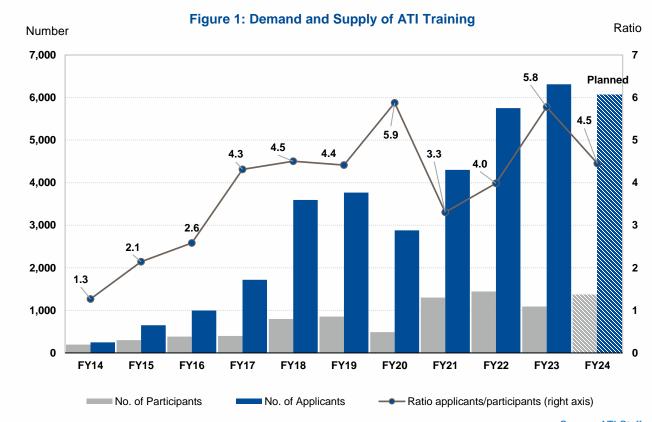

### ATI is scaling up operations to reduce unmet demand gap

#### ATI's Phase I (FY14-FY19): Fast-growing unmet demand gap

Pre-pandemic peak in FY18 = 4.5 applicants / participant

#### **Post-Pandemic:**

- FY20: Interruption of the reduction in unmet demand gap, initiated in FY19
- FY21-22: Accelerated scaling up in Nb of courses, sharp reduction in unmet demand gap
- FY21: Lower oversubscription ratio, despite record demand which reached historical peak at the time (4,300 candidates)
- FY22: some reversal of base effect and new historical peaks in Nb of courses (44), participants (1443) and applicants (5,752).
- FY23: resumption of in-person training led to new peak in oversubscription

## Strong rebound in average oversubscription ratio, likely as a result of resumption of in-person courses

 41 courses in FY23 (virtual, in-person, and blended), down from 44 courses in FY22 (only virtual)

 In FY23, 1092 selected participants out of 6,311 candidates: average oversubscription ratio = 5.8 (up from 4.0 in FY22)

**Total Number** 