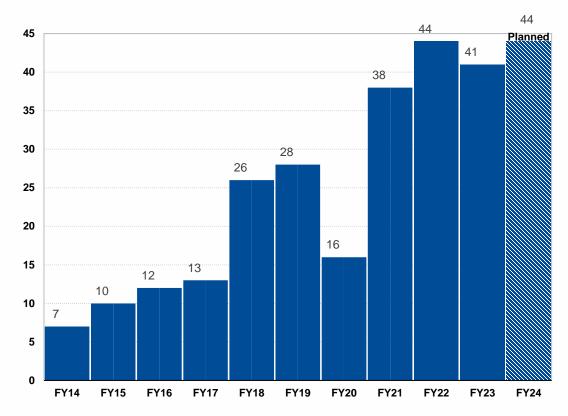

### ATI is scaling up operations to reduce unmet demand gap

#### ATI's Phase I (FY14-FY19): Fast-growing unmet demand gap

Pre-pandemic peak in FY18 = 4.5 applicants / participant

#### **Post-Pandemic:**

- FY20: Interruption of the reduction in unmet demand gap, initiated in FY19
- FY21-22: Accelerated scaling up in Nb of courses, sharp reduction in unmet demand gap
- FY21: Lower oversubscription ratio, despite record demand which reached historical peak at the time (4,300 candidates)
- FY22: some reversal of base effect and new historical peaks in Nb of courses (44), participants (1443) and applicants (5,752).
- FY23: resumption of in-person training led to new peak in oversubscription

## FY21-22: Strong rebound in number of applicants, participants, and courses

- 38 courses in FY21, 44 in FY22 vs. 28 in FY19
- Leveraging of ATI's resources made easier by the virtual environment
- Aggressive response to new CD priorities
- Scaling up of ATI's operations outlined in strategy for Phase II.
- Diversification of modalities in FY21-23
  - 24 non-course events (webinars, peer-learning, and outreach) in FY21, 25 in FY22, 20 in FY23
- Continue to scale up operations in FY24, and resumption of in-person training
  - 44 courses and 33 non-course events

## Strong rebound in average oversubscription ratio, likely as a result of resumption of in-person courses

 41 courses in FY23 (virtual, in-person, and blended), down from 44 courses in FY22 (only virtual)