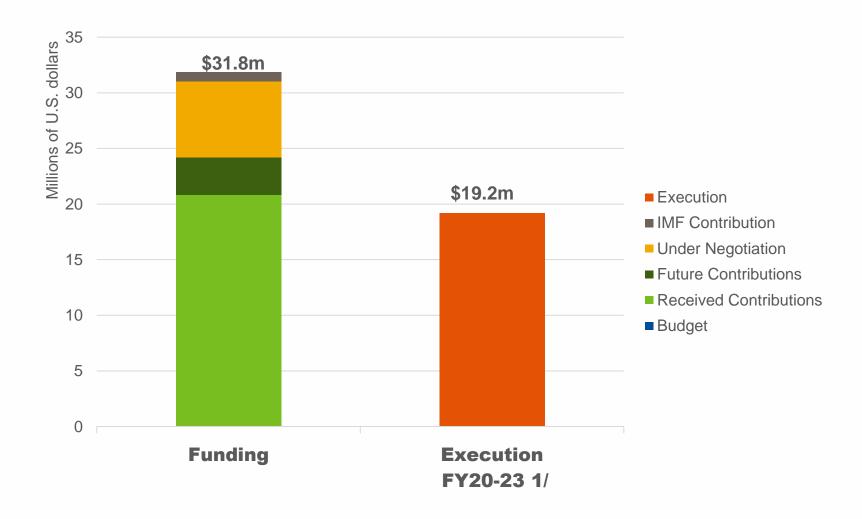

## **ATI - Phase II** (FY20-24) **Financial Overview**

(as of April 30,2023)

# **ATI - Phase II** (FY20-24) **Funding Status**

(in millions of U.S. dollars; as of April 30, 2023)

| Agreement Information                 |        |  |  |  |
|---------------------------------------|--------|--|--|--|
| Partners/Members                      | Amount |  |  |  |
| Partners                              | 11.8   |  |  |  |
| China                                 | 5.9    |  |  |  |
| Germany                               | 5.6    |  |  |  |
| European Investment Bank              | 0.2    |  |  |  |
| Members                               | 3.8    |  |  |  |
| Kenya                                 | 0.5    |  |  |  |
| Nigeria                               | 0.5    |  |  |  |
| South Africa                          | 0.5    |  |  |  |
| Benin                                 | 0.3    |  |  |  |
| Congo, Democratic Republic Of         | 0.3    |  |  |  |
| Mozambique, Republic Of               | 0.3    |  |  |  |
| Senegal                               | 0.3    |  |  |  |
| Zambia                                | 0.3    |  |  |  |
| Ghana                                 | 0.2    |  |  |  |
| Guinea                                | 0.2    |  |  |  |
| Madagascar                            | 0.2    |  |  |  |
| Malawi                                | 0.2    |  |  |  |
| Togo                                  | 0.2    |  |  |  |
| Zimbabwe                              | 0.2    |  |  |  |
| Sierra Leone                          | 0.1    |  |  |  |
| Partners and Members Total            | 15.6   |  |  |  |
| Transfers and Rollovers <sup>1/</sup> | 0.6    |  |  |  |
| Under Negotiation                     | 6.8    |  |  |  |
| European Commission                   | 4.4    |  |  |  |
| Angola                                | 0.5    |  |  |  |
| Cote d'ivoire                         | 0.5    |  |  |  |
| Seychelles                            | 0.5    |  |  |  |
| Cape Verde                            | 0.3    |  |  |  |
| Congo Rep. of                         | 0.3    |  |  |  |
| Eswatini                              | 0.2    |  |  |  |
| Guinea-Bissau                         | 0.2    |  |  |  |
| Sao Tome and Principe                 | 0.2    |  |  |  |
| IMF Contribution                      | 0.8    |  |  |  |
| Host Country(Mauritius)               | 8.0    |  |  |  |
| Grand Total                           | 31.8   |  |  |  |

<sup>&</sup>lt;sup>1/</sup> Transfers refer to transfers from one program phase to another. Include support from COVID19 Initiative account for \$600K.